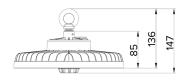

--------------------|--|
| Connection<br>Type | 1.5m Rubber Flex & Plug    |  |
| Input:             | 220-240Va.c. 50/60Hz       |  |
| Electrical         | Class I                    |  |
| Classification:    |                            |  |
| Power Factor:      | > 0.9                      |  |
| Protection:        | Overload / Short Circuit   |  |
| Lifespan:          | >54,000hrs @ Ta 25°C (L70) |  |
| Operating          |                            |  |
| Ambient            | -30 to 50°C                |  |
| Temperature:       |                            |  |
| Smart:             | KASTA Compatible           |  |

Dimming: 0 - 10V Dimmable

## **APPLICATIONS**

Warehouse Storage Facilities Manufacturing Facilities Cool Rooms General Industrial

**HANECO** 

# **DIMENSIONS (mm)**





150 W





200 W

#### **Accessories**

| Description              | Product Code    |
|--------------------------|-----------------|
| Microwave Motion Sensor  | SKYLUX-G5/EV-MS |
| Sensor Remote Controller | HIGHBAY-REMOTE  |
| Surface Mount Bracket    | SKYLUXG4-BRKT   |
| DALI Converter           | HBAY-DALI-CONV  |







SKYLUXG4-BRKT