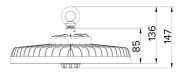

---------|--|
| Connection<br>Type | 1.5m Rubber Flex & Plug    |  |
| Input:             | 220-240Va.c. 50/60Hz       |  |
| Electrical         | Class I                    |  |
| Classification:    |                            |  |
| Power Factor:      | > 0.9                      |  |
| Protection:        | Overload / Short Circuit   |  |
| Lifespan:          | >54,000hrs @ Ta 25°C (L70) |  |
| Operating          |                            |  |
| Ambient            | -30 to 50°C                |  |
| Temperature:       |                            |  |
| Smart:             | KASTA Compatible           |  |

Dimming: 0 - 10V Dimmable

## **APPLICATIONS**

Warehouse Storage Facilities Manufacturing Facilities Cool Rooms General Industrial

**HANECO** 

# **DIMENSIONS (mm)**





150 W





200 W

#### **Accessories**

| Description              | Product Code    |
|--------------------------|-----------------|
| Microwave Motion Sensor  | SKYLUX-G5/EV-MS |
| Sensor Remote Controller | HIGHBAY-REMOTE  |
| Surface Mount Bracket    | SKYLUXG4-BRKT   |
| DALI Converter           | HBAY-DALI-CONV  |







SKYLUXG4-BRKT