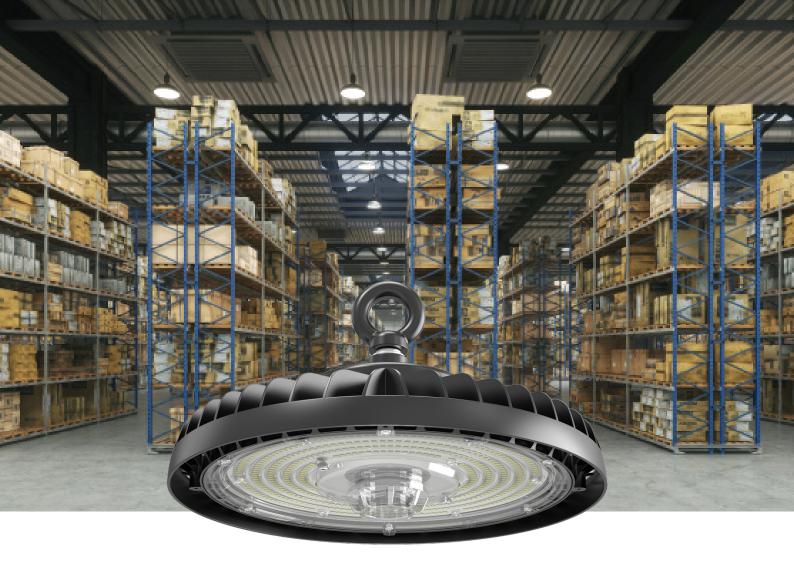

# SKYLUX<sup>EVO</sup> Highbays

Switchable Modes Colour Temperature Beam Ingress Angle Protection Rating Projected Lifespan Warranty

Sleek and powerful.

**SKYLUX EVO** is a power switchable LED highbay, suitable for many commercial and industrial applications with high ceilings, and a need for high visibility and effective productivity.

## **APPLICATIONS**

Warehouse Storage Facilities Manufacturing Facilities Cool Rooms General Industrial

**HANECO** 