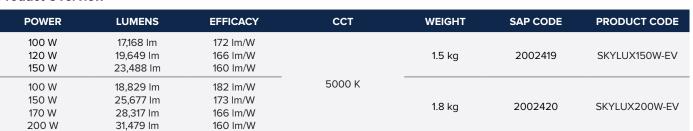

# **Product Overview**

| SPECIFICATIONS |        |
|----------------|--------|
| Body Material: | Diecas |
|                |        |

| Body Material: | Diecast Aluminium     |  |
|----------------|-----------------------|--|
| Diffuser       | Polycarbonate (Clear) |  |
| Material:      |                       |  |
| Body colour:   | Black                 |  |
| IK Rating:     | IK08                  |  |
| IP Rating:     | IP65                  |  |
| Beam Angle:    | 120°                  |  |
| CRI:           | > 70                  |  |
| SDCM:          | < 5                   |  |
| UGR:           | < 32                  |  |
|                |                       |  |